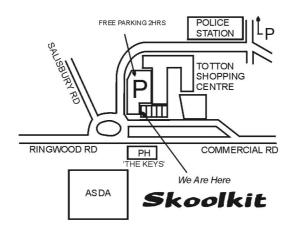

Prices are correct at the time of printing.

Totton Shopping Centre, 1 Commercial Road, Totton, SO40 3BX

Email: totton@skoolkit.co.uk

**Opening Times:** 

Monday - Friday 9am - 5.30pm Saturday 9am - 5pm

### **Dear Copythorne Infant School Parent,**

We are pleased to inform you that the full **Copythorne Infant School** uniform is available all year round from our Totton store (see map below), where our staff will be happy to help you. **Make sure you visit early to avoid the crowds!** 