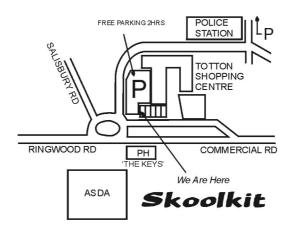

Prices are correct at the time of printing.

Totton Shopping Centre, 1 Commercial Road, Totton, SO40 3BX Email: totton@skoolkit.co.uk

**Opening Times:** 

Monday - Friday 9am - 5.30pm Saturday 9am - 5pm

### **Dear Netley Marsh Infant School Parent,**

We are pleased to inform you that the full **Netley Marsh Infant School** uniform is available all year round from our Totton store (see map below), where our staff will be happy to help you. **Make sure you visit early to avoid the crowds!** 